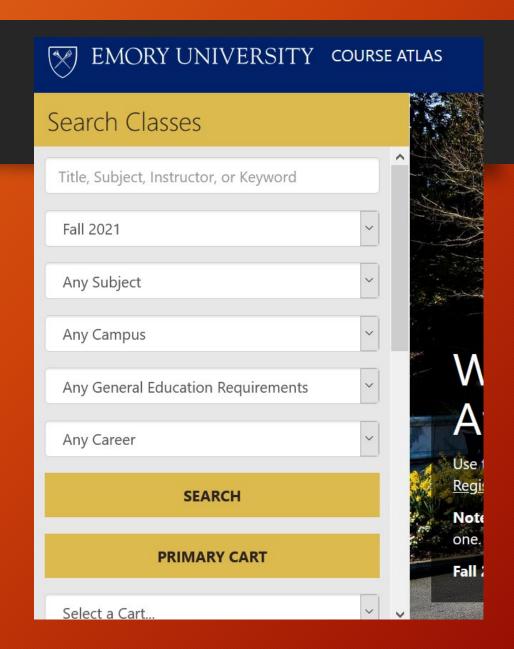

### Course Atlas

As you use the <u>Course Atlas</u>, you can search by:

#### Career → PUBH

• All PUBH 500 level courses appear

#### Subject→

 BIOS, BSHES, EH, EPI, GH, HPM, and INFO