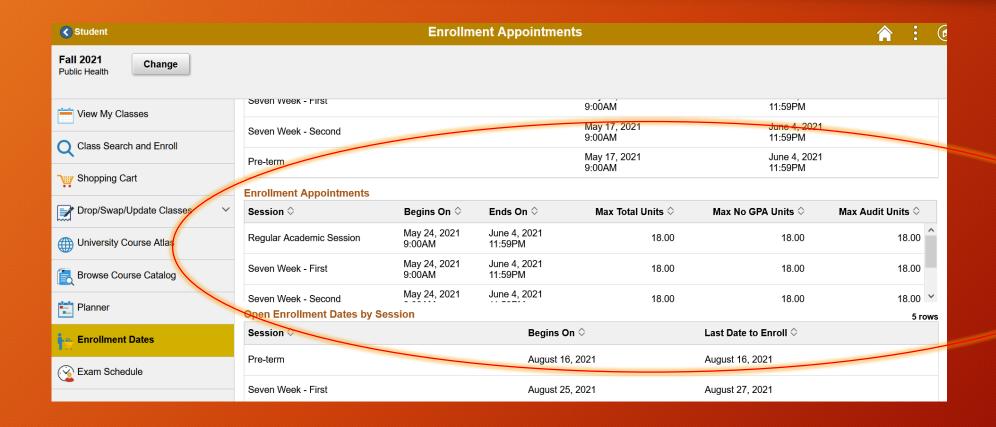

## Pre-Registration Enrollment Appointment

For the student below, OPUS Shopping Cart is available May 24<sup>th</sup> at 9:00am-June 4<sup>th</sup> at 11:59pm.

### **Public Health Sessions**

RSPH has four sessions for traditional MPH and MSPH programs. These sessions are within the Fall 2021 semester. Each session has its own unique add/drop/swap dates.

During pre-registration, you may register for classes in any/all sessions.

#### Fall 2021 Sessions are:

- Pre-Term: 8/16-8/21
- Regular Academic Session: 8/25-12/7
- Seven Week-First: 8/25-10/19
- Seven Week-Second: 10/20-12/7