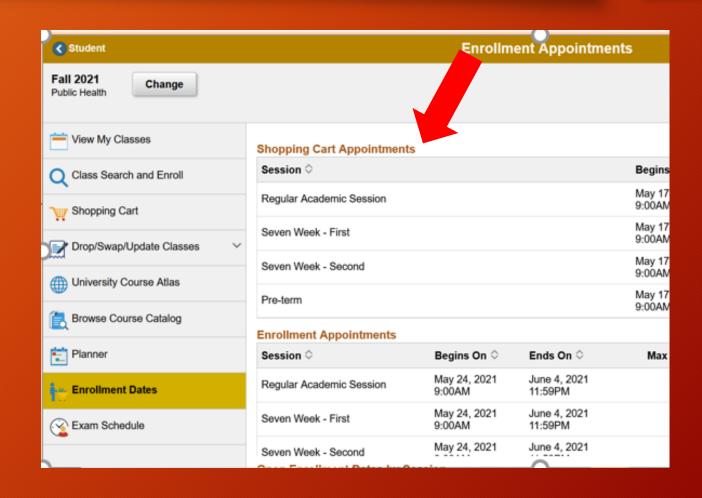

## **Shopping Cart Appointments**

For the student below, OPUS Shopping Cart is available May 17th at 9:00am-June 4th at 11:59pm.