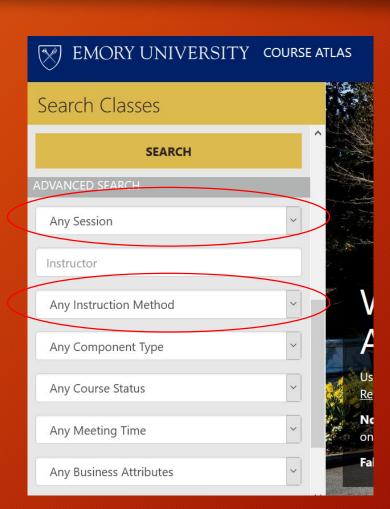

### Atlas Advanced Search

You can also search for classes by Session using the "Advanced Search Feature."

Keep in mind, all University sessions are listed in the drop down. The ones that PUBH uses are Pre-Term, Regular Academic Session, Seven Week-First, and Seven Week-second.

You can also search specifically for courses based on Instruction Method (in person, online, hybrid)