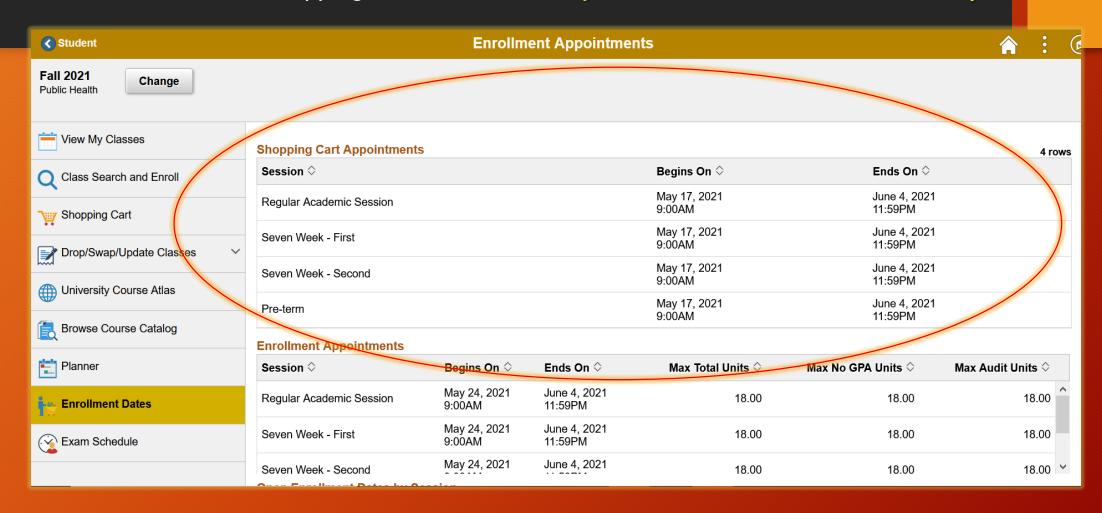

## **Shopping Cart Appointments**

For the student below, OPUS Shopping Cart is available May 17th at 9:00am-June 4th at 11:59pm.

## Pre-Registration Enrollment Appointment

For the student below, OPUS Shopping Cart is available May 24<sup>th</sup> at 9:00am-June 4<sup>th</sup> at 11:59pm.